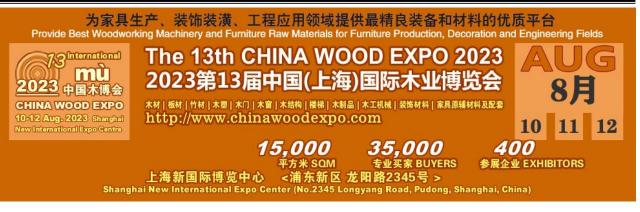

# The 13<sup>th</sup> ChinaWoodExpo 2023 Date: August 10th to 13th, 2023

Venue: Shanghai New International Expo Centre

Timber | Board | Bamboo | WPC | Wooden Door | Wooden Windows | Wooden Stairs Timber Structure | Wood Products | Woodworking Machinery Furnishing Materials | Furniture Raw and Supplementary Materials Related Products

### Date: August 10th to 12th, 2023

Venue: Shanghai New International Expo Center Add: No.2345, Longyang Road, Pudong New District, Shanghai, China

**Organizer:** 

Shanghai Pingji Exhibition Service Co., Ltd.

## The 13<sup>th</sup> ChinaWoodExpo 2023 Date: August 10th to 13th, 2023 Venue: Shanghai New International Expo Centre

The ChinaWoodExpo 2022 was successfully held at the Shanghai New International Expo Center (SNIEC) from July 13th to 15th, 2022 with the support of exhibitors and visitors. The last exhibition attracted dozens of countries from China, Hong Kong, China, Taiwan, Britain, Austria, Belgium, Germany, France, Russia, South Korea, Canada, Malaysia, the United States, Japan, Australia, New Zealand, Sweden, Italy, etc. And 1,181 building materials companies in the region participated. The exhibition covers a scale of 60,000 square meters and covers 6 pavilions. Among them, 917 domestic exhibitors, 264 foreign exhibitors, and more than 50 theme forums and product promotion conferences have attracted hundreds of media reports.